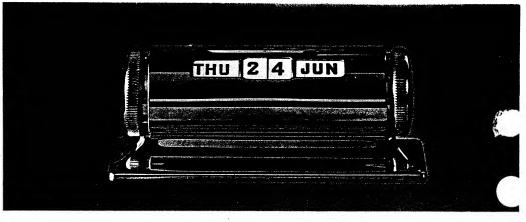

\$35 Walnut with tools in compartment, 4 x 9¾", \$5 ball pen W163

\$32.50 Jet Crystal, 31/4 x 81/2", \$6 pen 3AV

\$10 Molded jet crystal, 3¾ x 3¾", \$2.50 soft tip pen J161

\$7.50 Perpetual calendar, solid brass case, shows day, date and month 002A

\$7.50 Perpetual calendar, solid brass case, shows day, date and month 002A

\$7.50 Red secretarial set, adhesive base, 3¾ x 4½", ball pen with chain B179

\$7.50 Blue secretarial set, adhesive base,  $3\frac{3}{4} \times 4\frac{1}{8}$ ", ball pen with chain B189